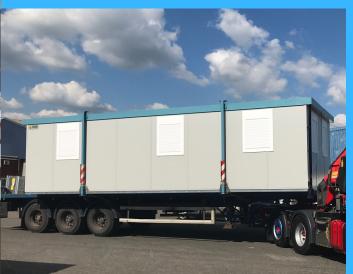

## PORTABLE CABINS

The Elite range offers a specification that ensures our cabins are durable, better performing and energy efficient. All our buildings are extremely low maintenance. Each building will provide modern, pleasant and robust working environments.

ELITE WORKSPACE DESIGN AND MANUFACTURE NEW PORTABLE BUILDINGS TO MATCH OUR CLIENT'S SPECIFIC REQUIREMENTS, WITH A WIDE RANGE OF SIZES AND OPTIONS AVAILABLE.

### ELITE PREMIER FEATURES INCLUDE:

WE OFFER A RANGE OF BESPOKE SIZES FROM A GATE HOUSE OR SINGLE OFFICE UP TO LARGE CABINS UP TO 4.4M WIDE AND 14.6M LONG.

Plastic coated steel exterior in a choice of 20 colours.