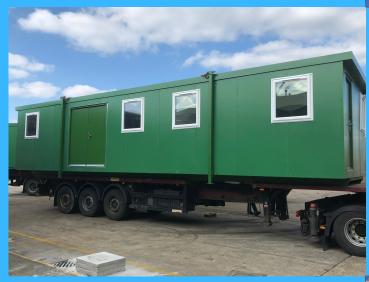

## PORTABLE CABINS

The Elite range offers a specification that ensures our cabins are durable, better performing and energy efficient. All our buildings are extremely low maintenance. Each building will provide modern, pleasant and robust working environments.

### ELITE PREMIER FEATURES INCLUDE:

WE OFFER A RANGE OF BESPOKE SIZES FROM A GATE HOUSE OR SINGLE OFFICE UP TO LARGE CABINS UP TO 4.4M WIDE AND 14.6M LONG.

Plastic coated steel exterior in a choice of 20 colours.