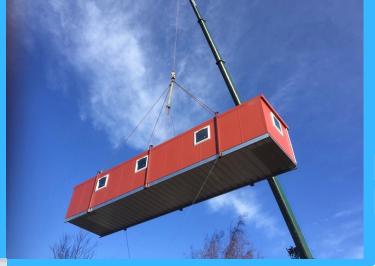

## PORTABLE CABINS

The Elite range offers a specification that ensures our cabins are durable, better performing and energy efficient. All our buildings are extremely low maintenance. Each building will provide modern, pleasant and robust working environments.

ELITE WORKSPACE DESIGN AND MANUFACTURE NEW PORTABLE BUILDINGS TO MATCH OUR CLIENT'S SPECIFIC REQUIREMENTS, WITH A WIDE RANGE OF SIZES AND OPTIONS AVAILABLE.

### ELITE PREMIER FEATURES INCLUDE:

WE OFFER A RANGE OF BESPOKE SIZES FROM A GATE HOUSE OR SINGLE OFFICE UP TO LARGE CABINS UP TO 4.4M WIDE AND 14.6M LONG.

Plastic coated steel exterior in a choice of 20 colours.